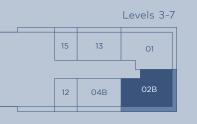

forth in the Declaration (which generally used in sales materials and is provided to allow a prospective buyer to compare the Units with units in other condominium projects that utilize the same method. Measurements of rooms set forth on this floor plan are generally taken at the farthest points of each given room (as if the room were a perfect rectangle), without regard for any cutouts or variations. Accordingly, the area of the actual room will typically be smaller than the product obtained by multiplying the stated length and width. All dimensions are estimates which will vary with actual construction, and all floor plans, specifications and other development plans are subject to change and will not necessarily accurately reflect the final plans and specifications for the development.



Level 8



## RESIDENCE 02B LEVELS 3-16