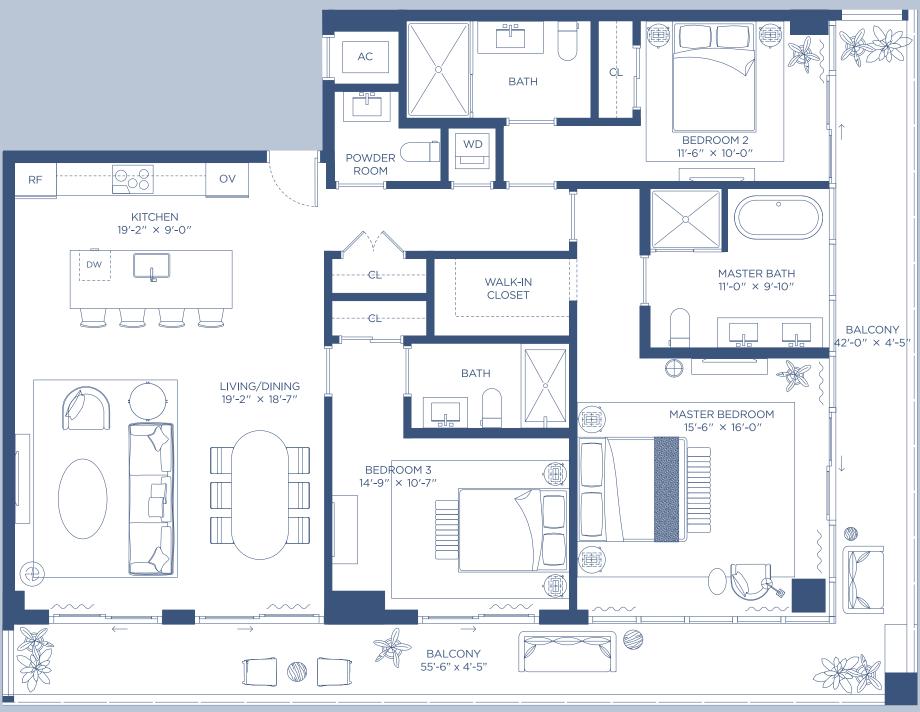

| Mr. C | TIGERTAIL<br>RESIDENCES | HIGHLIGHTS<br>3 Bedrooms<br>3 Bathrooms<br>Powder Room | INDOOR AREA<br>1761 ft <sup>2</sup><br>164 m <sup>2</sup> |
|-------|-------------------------|--------------------------------------------------------|-----------------------------------------------------------|
|       |                         |                                                        |                                                           |

OUTDOOR LIVING TOTAL AREA

**2199 ft<sup>2</sup> 204 m<sup>2</sup>** 

**438 ft<sup>2</sup>** 

**40** m<sup>2</sup>

## RESIDENCE 02B LEVELS 3-16