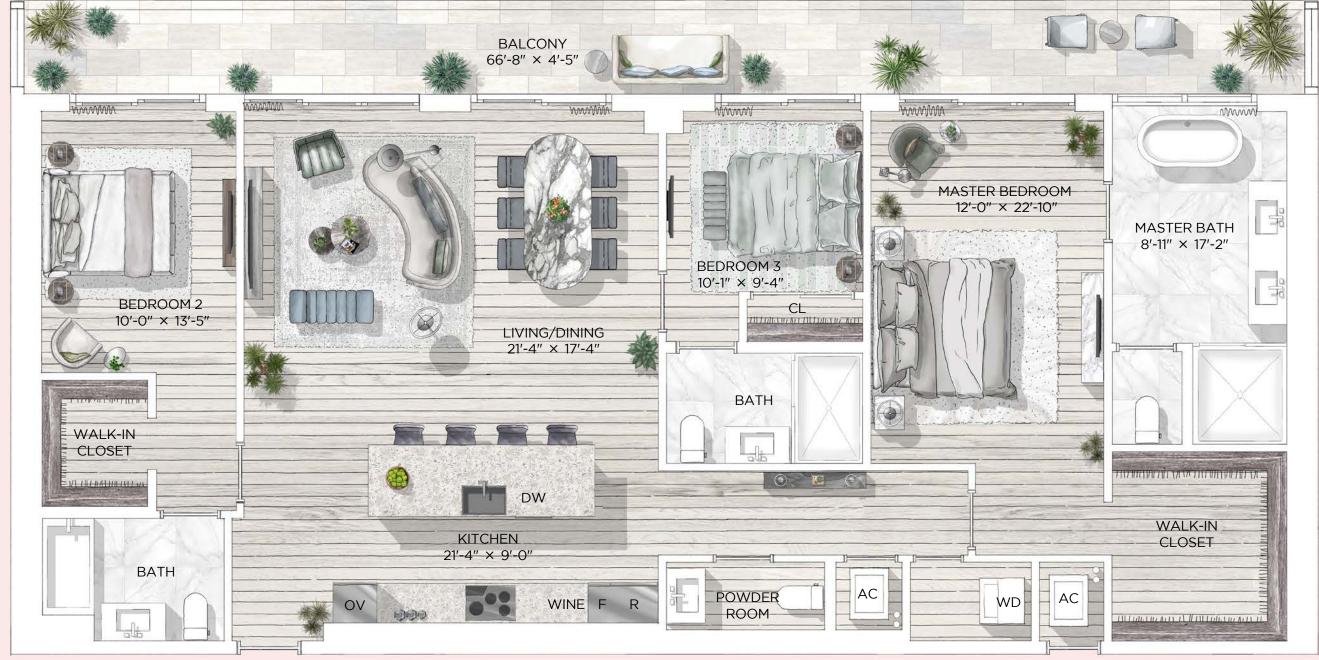

LEVEL 21

Mr. C TIGERTAIL
RESIDENCES

HIGHLIGHTS 3 Bedrooms 3 Bathrooms **Powder Room** 

INDOOR AREA 1940 ft<sup>2</sup> 180 m<sup>2</sup>

300 ft<sup>2</sup> 28 m<sup>2</sup>

OUTDOOR LIVING

2240 ft<sup>2</sup> 208 m<sup>2</sup>

TOTAL AREA

BALCONY

Stated square footages and dimensions are measured to the exterior boundaries of the exterior walls and the centerline of interior demising walls and in fact vary from the square footage and dimensions that would be determined by using the description and definition of the "Unit" set forth in the Declaration (which generally only includes the interior airspace between the perimeter walls and excludes all interior structural components and other common elements). This method is generally used in sales materials and is provided to allow a prospective buyer to compare the Units with units in other condominium projects that utilize the same method. Measurements of rooms set forth on this floor plan are generally taken at the farthest points of each given room (as if the room were a perfect rectangle), without regard for any cutouts or variations. Accordingly, the area of the actual room will typically be smaller than the product obtained by multiplying the stated length and width. All dimensions are estimates which will vary with actual construction, and all floor plans, specifications and other development plans are subject to change and will not necessarily accurately reflect the final plans and specifications for the development.