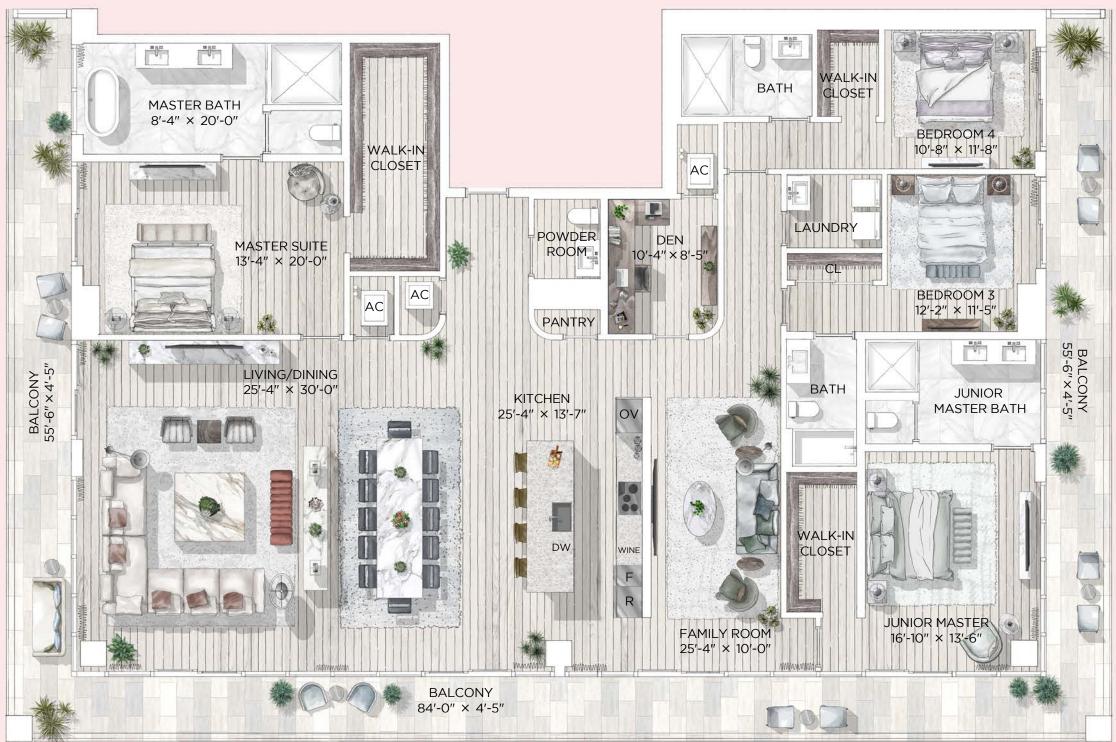

HIGHLIGHTS

4 Bedrooms 4 Bathrooms Powder Room

Den/Office Walk-in Laundry Wrap-Around Balcony 3555 ft<sup>2</sup>

330 m<sup>2</sup>

OUTDOOR LIVING

TOTAL AREA

411 m<sup>2</sup>

4432 ft<sup>2</sup>

877 ft<sup>2</sup> 81 m<sup>2</sup> PENTHOUSE

1

LEVEL 21

Stated square footages and dimensions are measured to the exterior boundaries of the exterior walls and the centerline of interior demising walls and in fact vary from the square footage and dimensions that would be determined by using the description and definition of the "Unit" set forth in the Declaration (which generally only includes the interior airspace between the perimeter walls and excludes all interior structural components and other common elements). This method is generally used in sales materials and is provided to allow a prospective buyer to compare the Units with units in other condominium projects that utilize the same method. Measurements of rooms set forth on this floor plan are generally taken at the farthest points of each given room (as if the room were a perfect rectangle), without regard for any cutouts or variations. Accordingly, the area of the actual room will typically be smaller than the product obtained by multiplying the stated length and width. All dimensions are estimates which will vary with actual construction, and all floor plans, specifications and other development.