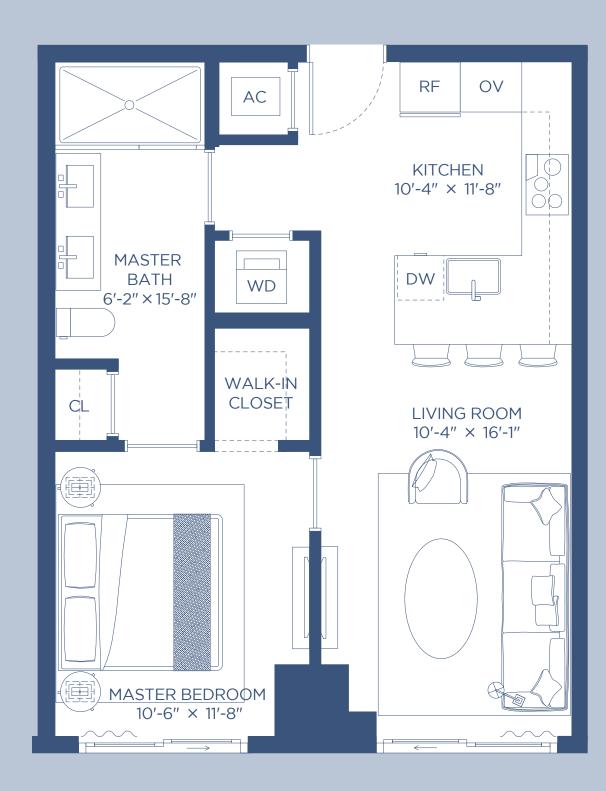

Mr. C Residences | Tigertail

HIGHLIGHTS 1 Bedroom 1 Bathroom INDOOR AREA

**648 ft<sup>2</sup>** 

**60** m<sup>2</sup>

Exclusive Sales and Marketing by Douglas Elliman Development Marketing

Stated square footages and dimensions are measured to the exterior boundaries of the exterior walls and the centerline of interior demising walls and in fact vary from the square footage and dimensions that would be determined by using the description and definition of the "Unit" set forth in the Declaration (which generally only includes the interior airspace between the perimeter walls and excludes all interior structural components and other common elements). This method is generally used in sales materials and is provided to allow a prospective buyer to compare the Units with units in other condominium projects that utilize the same method. Measurements of rooms set forth on this floor plan are generally taken at the farthest points of each given room (as if the room were a perfect rectangle), without regard for any cutouts or variations. Accordingly, the area of the actual room will typically be smaller than the product obtained by multiplying the stated length and width. All dimensions are estimates which will vary with actual construction, and all floor plans, specifications and other development.