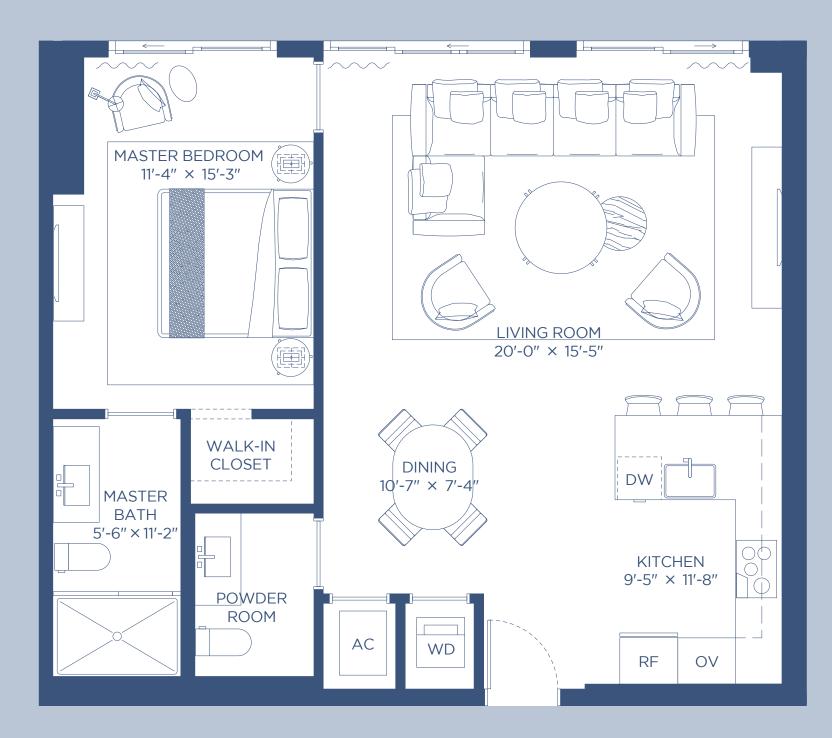

Mr. C Residences | Tigertail

HIGHLIGHTSINDOOR AREA1 Bedroom976 ft²1 Bathroom91 m²Powder Room50 m²

Exclusive Sales and Marketing by Douglas Elliman Development Marketing

Stated square footages and dimensions are measured to the exterior boundaries of the exterior walls and the centerline of interior demising walls and in fact vary from the square footage and dimensions that would be determined by using the description and definition of the "Unit" set forth in the Declaration (which generally only includes the interior airspace between the perimeter walls and excludes all interior structural components and other common elements). This method is generally used in sales materials and is provided to allow a prospective buyer to compare the Units with units in other condominium projects that utilize the same method. Measurements of rooms set forth on this floor plan are generally taken at the farthest points of each given room (as if the room were a perfect rectangle), without regard for any cutouts or variations. Accordingly, the area of the actual room will typically be smaller than the product obtained by multiplying the stated length and width. All dimensions are estimates which will vary with actual construction, and all floor plans, specifications and other development.