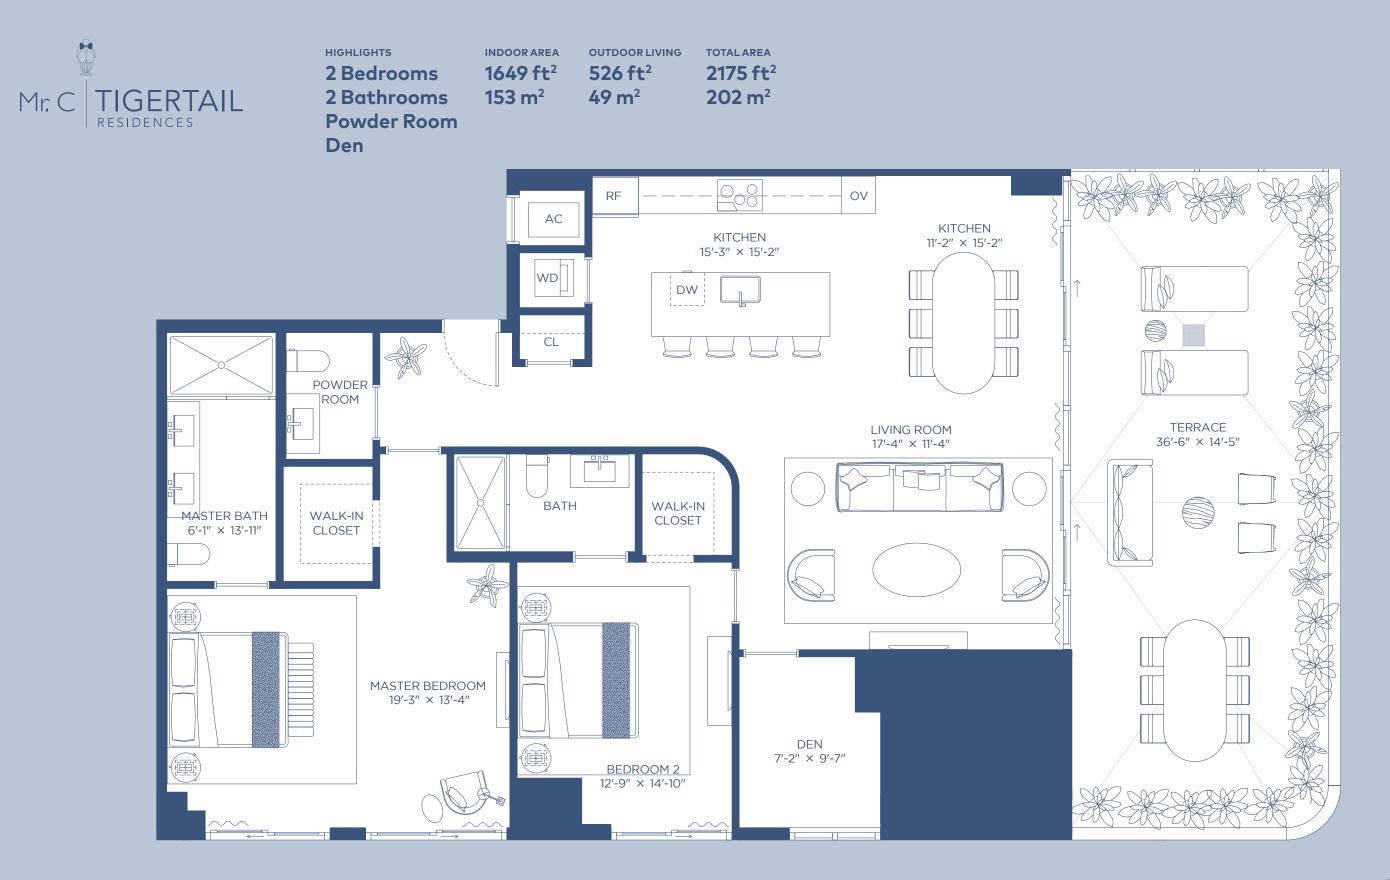

## Exclusive Sales and Marketing by Douglas Elliman Development Marketing

Stated square footages and dimensions are measured to the exterior boundaries of the exterior walls and the centerline of interior demising walls and in fact vary from the square footage and dimensions that would be determined by using the description and definition of the "Unit" set forth in the Declaration (which generally only includes the interior airspace between the perimeter walls and excludes all interior structural components and other common elements). This method is generally used in sales materials and is provided to allow a prospective buyer to compare the Units with units in other condominium projects that utilize the same method. Measurements of rooms set forth on this floor plan are generally taken at the farthest points of each given room (as if the room were a perfect rectangle), without regard for any cutouts or variations. Accordingly, the area of the actual room will typically be smaller than the product obtained by multiplying the stated length and width. All dimensions are estimates which will vary with actual construction, and all floor plans, specifications and other development.