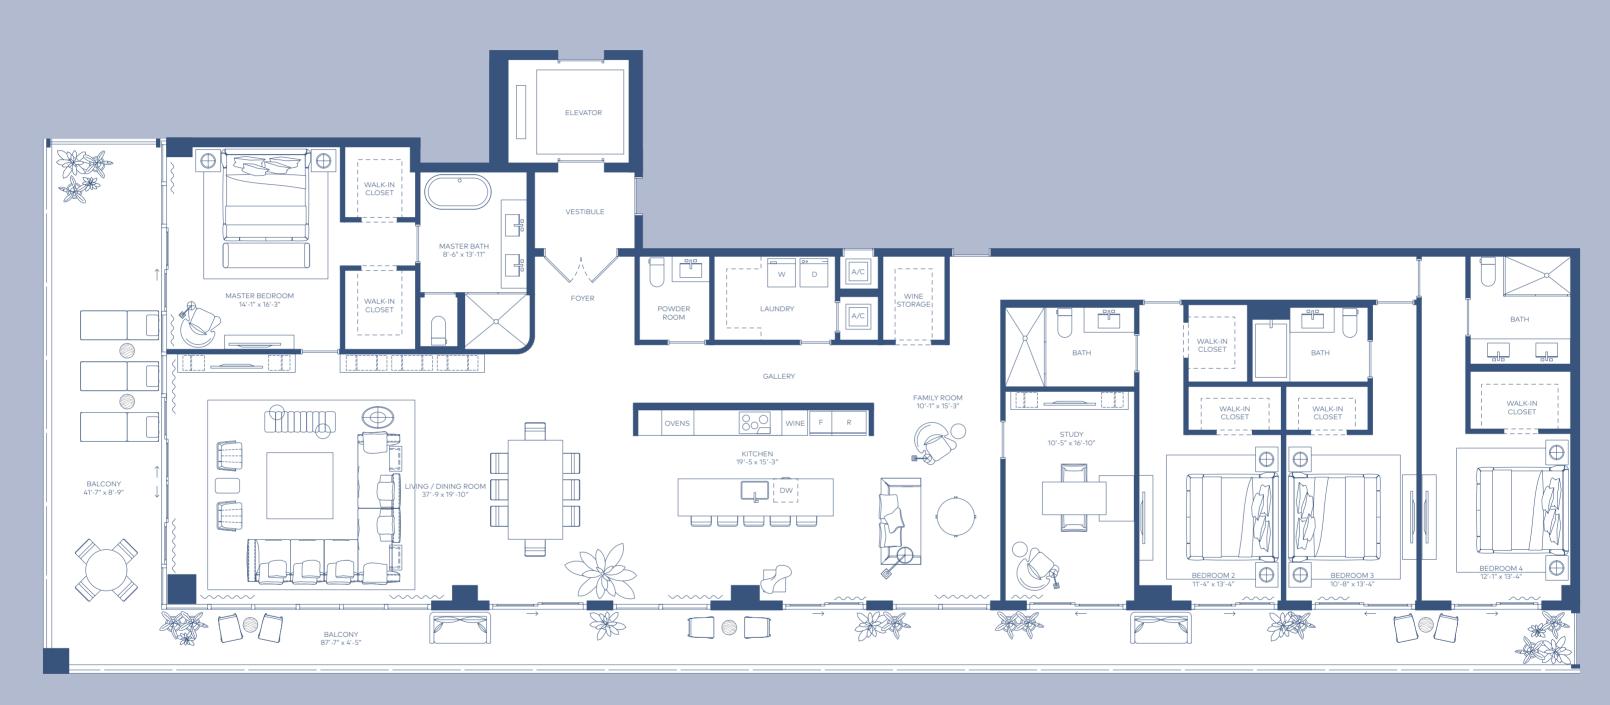

## PH 2

HIGHLIGHTS

**5 Bedrooms** 4 Bathrooms **Powder Room**  INDOOR AREA + ROOF TOP INTERIOR SPACE 4239 ft<sup>2</sup>

394 m<sup>2</sup>

92 m<sup>2</sup>

OUTDOOR LIVING TOTAL AREA 5224 ft<sup>2</sup> 985 ft<sup>2</sup> 486 m<sup>2</sup>

RESIDENCE PH 2