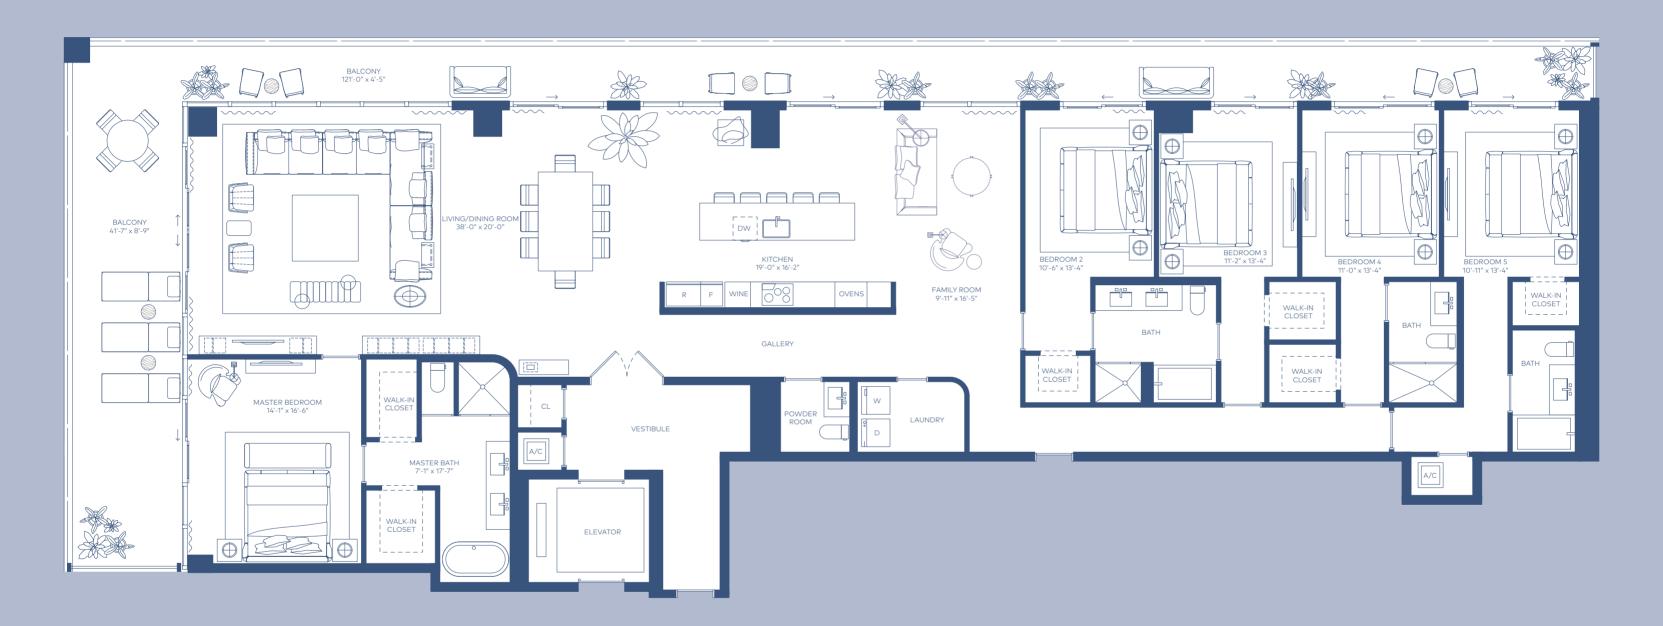

## PH 1

HIGHLIGHTS

**5 Bedrooms** 4 Bathrooms **Powder Room**  INDOOR AREA + ROOF TOP INTERIOR SPACE

389 m<sup>2</sup>

4188 ft<sup>2</sup>

OUTDOOR LIVING 985 ft<sup>2</sup> 92 m<sup>2</sup>

TOTAL AREA 5173 ft<sup>2</sup> 481 m<sup>2</sup>

RESIDENCE