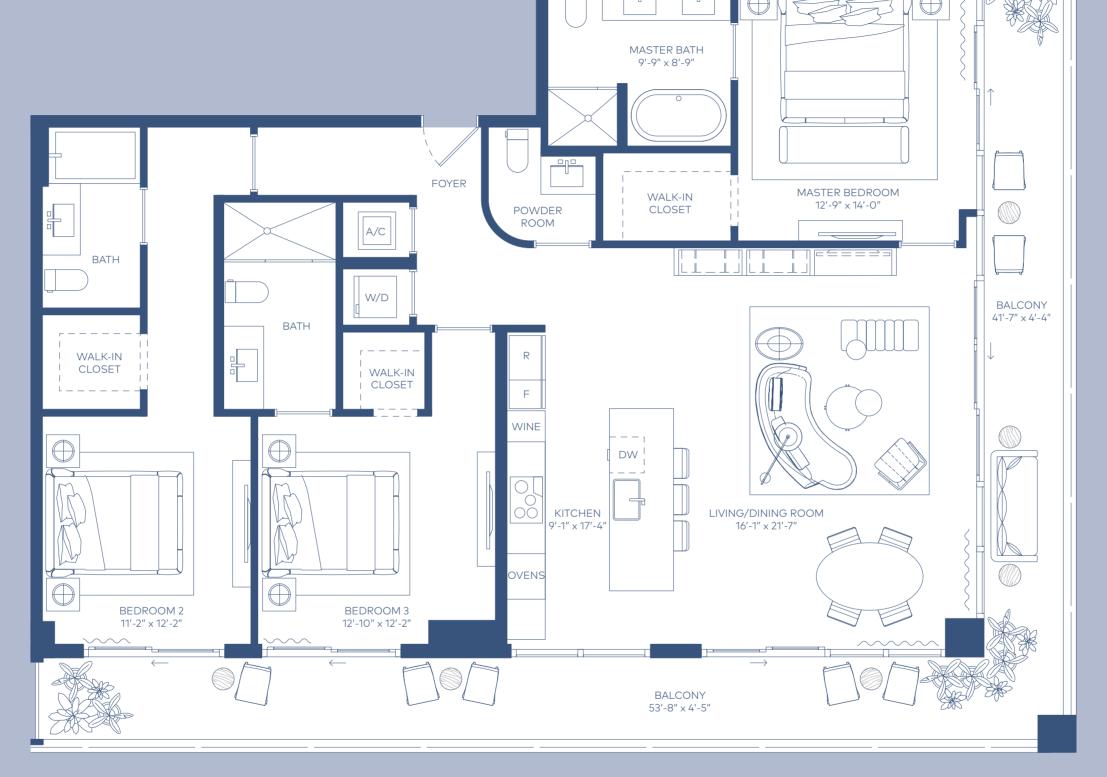

## RESIDENCE

12

**RESIDENCE** 

HIGHLIGHTS

3 Bedrooms 3 Bathrooms **Powder Room** 

INDOOR AREA

1694 ft<sup>2</sup> 157 m<sup>2</sup>

OUTDOOR LIVING

470 ft<sup>2</sup> 44 m<sup>2</sup>

TOTAL AREA 2164 ft<sup>2</sup>

201 m<sup>2</sup>